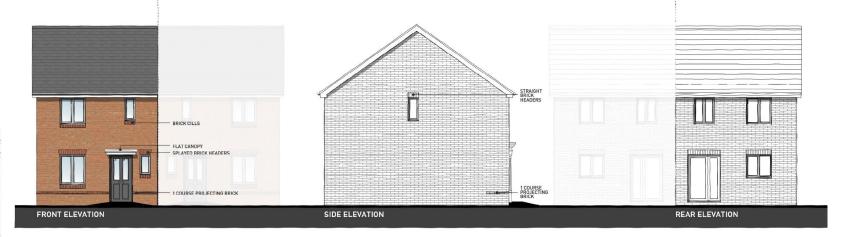

## Plans and elevations Bentley

#### Slide 8

\* Chimney - Plots 61, 68H, 106, 136 only
PLOTS: 61, 68H, 88, 106, 120H, 134H, 135H, 136, 137
NOTE: Refer to material plans for plot specific materials

PHASE 1, EYE AIRFIELD, CASTLETON WAY, EYE - BENTLEY CA3 | ELEVATIONS AND FLOOR PLANS [BRICK]