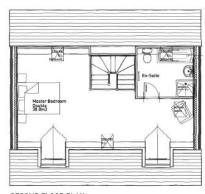

# Plans and elevations Bungalow 2

\* Chimney - Plots 89, 119, 133H, 138 only PLOTS: 59, 60H, 67H, 89, 92, 107, 119, 121H, 133H, 138

NOTE: Refer to material plans for plot specific materials

PHASE 1, EYE AIRFIELD, CASTLETON WAY, EYE - BUNGALOW 2 CA3 | ELEVATIONS AND FLOOR PLANS [BRICK]

1:100 Scale