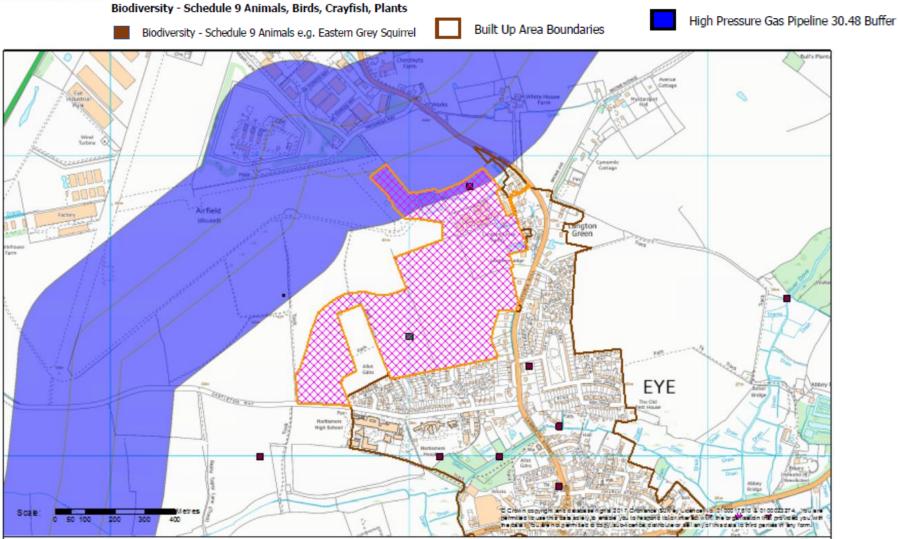

## **Constraints Map**

Potentially Contaminated Land

© Crown copyright and database rights 2021 Ordnance Survey 0100017810 & 0100023274.

### **Constraints Map**

© Crown copyright and database rights 2021 Ordnance Survey 0100017810 & 0100023274.