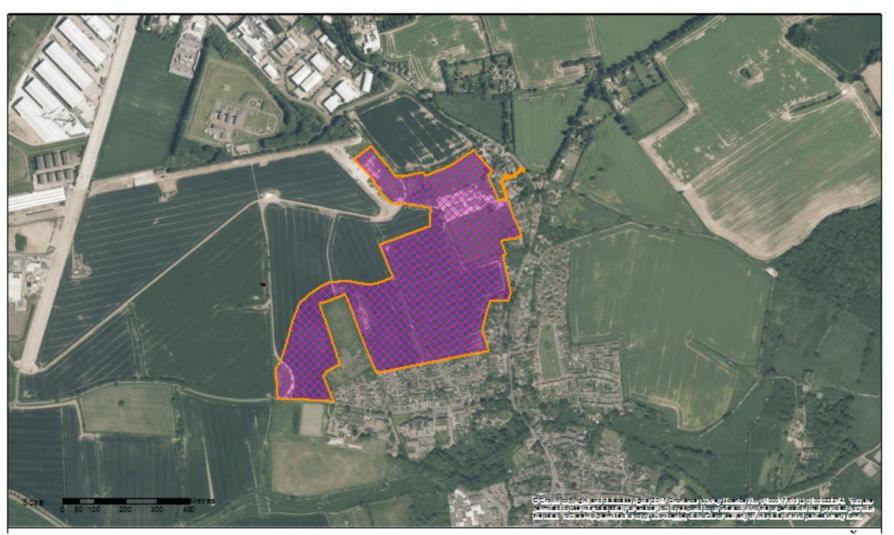

Application No: DC/21/00609

Address: Land To The South of Eye Airfield and North of

**Castledon Way, Eye** 

Aerial Map Slide 2

© Getmapping Plc and Bluesky International Limited 2021

© Crown copyright and database rights 2021 Ordnance Survey 0100017810 & 0100023274.