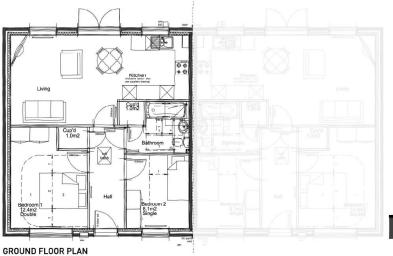

# Plans and elevations Bungalow 2

\* Chimney - Plots 89, 119, 133H, 138 only PLOTS: 59, 60H, 67H, 89, 92, 107, 119, 121H, 133H, 138

NOTE: Refer to material plans for plot specific materials

PHASE 1, EYE AIRFIELD, CASTLETON WAY, EYE - BUNGALOW 2 CA3 | ELEVATIONS AND FLOOR PLANS [BRICK]