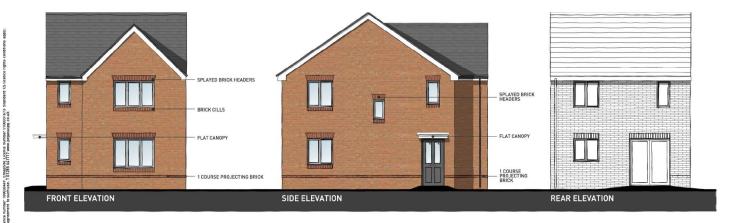

#### Slide 8

\* Chimney - Plots 61, 68H, 106, 136 only
PLOTS: 61, 68H, 88, 106, 120H, 134H, 135H, 136, 137
NOTE: Refer to material plans for plot specific materials

PHASE 1, EYE AIRFIELD, CASTLETON WAY, EYE - BENTLEY CA3 | ELEVATIONS AND FLOOR PLANS [BRICK]