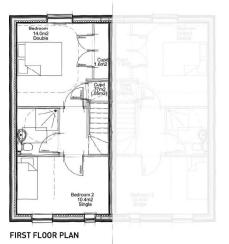

## Plans and elevations Bentley

#### Slide 8

\* Chimney - Plots 61, 68H, 106, 136 only
PLOTS: 61, 68H, 88, 106, 120H, 134H, 135H, 136, 137
NOTE: Refer to material plans for plot specific materials

PHASE 1, EYE AIRFIELD, CASTLETON WAY, EYE - BENTLEY CA3 | ELEVATIONS AND FLOOR PLANS [BRICK]