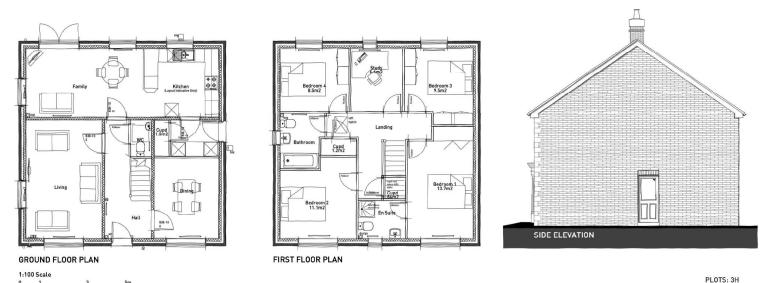

# Plans and elevations Bungalow 2

\* Chimney - Plots 89, 119, 133H, 138 only PLOTS: 59, 60H, 67H, 89, 92, 107, 119, 121H, 133H, 138

NOTE: Refer to material plans for plot specific materials

PHASE 1, EYE AIRFIELD, CASTLETON WAY, EYE - BUNGALOW 2 CA3 | ELEVATIONS AND FLOOR PLANS [BRICK]