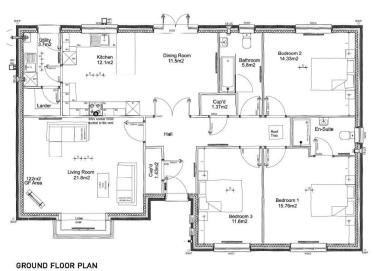

# Plans and elevations Bungalow 2

\* Chimney - Plots 89, 119, 133H, 138 only PLOTS: 59, 60H, 67H, 89, 92, 107, 119, 121H, 133H, 138

NOTE: Refer to material plans for plot specific materials

PHASE 1, EYE AIRFIELD, CASTLETON WAY, EYE - BUNGALOW 2 CA3 | ELEVATIONS AND FLOOR PLANS [BRICK]