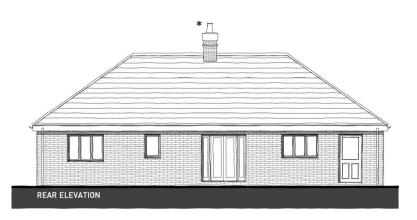

# Plans and elevations Bungalow 2

\* Chimney - Plots 89, 119, 133H, 138 only PLOTS: 59, 60H, 67H, 89, 92, 107, 119, 121H, 133H, 138

NOTE: Refer to material plans for plot specific materials

PHASE 1, EYE AIRFIELD, CASTLETON WAY, EYE - BUNGALOW 2 CA3 | ELEVATIONS AND FLOOR PLANS [BRICK]