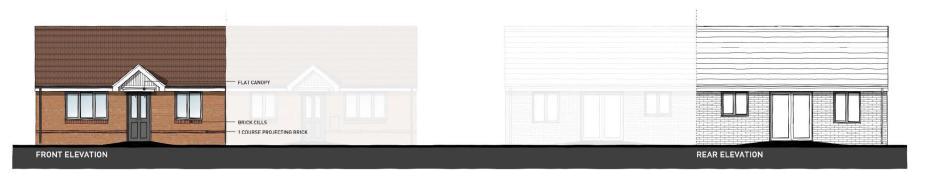

# Plans and elevations Bungalow 2

\* Chimney - Plots 89, 119, 133H, 138 only PLOTS: 59, 60H, 67H, 89, 92, 107, 119, 121H, 133H, 138

NOTE: Refer to material plans for plot specific materials

PHASE 1, EYE AIRFIELD, CASTLETON WAY, EYE - BUNGALOW 2 CA3 | ELEVATIONS AND FLOOR PLANS [BRICK]