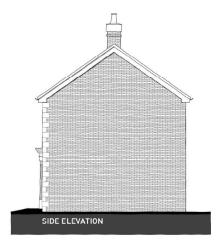

## Plans and elevations Bentley

#### Slide 8

\* Chimney - Plots 61, 68H, 106, 136 only
PLOTS: 61, 68H, 88, 106, 120H, 134H, 135H, 136, 137
NOTE: Refer to material plans for plot specific materials

PHASE 1, EYE AIRFIELD, CASTLETON WAY, EYE - BENTLEY CA3 | ELEVATIONS AND FLOOR PLANS [BRICK]