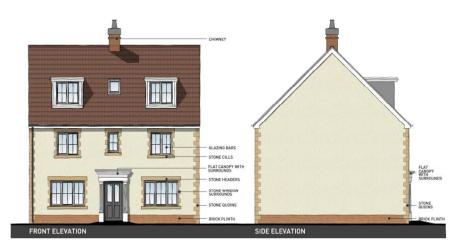

## Plans and elevations Bentley

#### Slide 8

\* Chimney - Plots 61, 68H, 106, 136 only
PLOTS: 61, 68H, 88, 106, 120H, 134H, 135H, 136, 137
NOTE: Refer to material plans for plot specific materials

PHASE 1, EYE AIRFIELD, CASTLETON WAY, EYE - BENTLEY CA3 | ELEVATIONS AND FLOOR PLANS [BRICK]