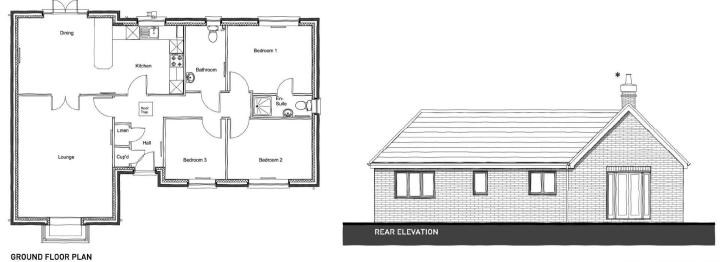

# Plans and elevations Bungalow 2

\* Chimney - Plots 89, 119, 133H, 138 only PLOTS: 59, 60H, 67H, 89, 92, 107, 119, 121H, 133H, 138

NOTE: Refer to material plans for plot specific materials

PHASE 1, EYE AIRFIELD, CASTLETON WAY, EYE - BUNGALOW 2 CA3 | ELEVATIONS AND FLOOR PLANS [BRICK]