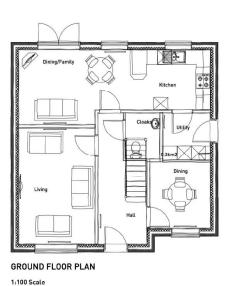

## Plans and elevations Bentley

#### Slide 8

\* Chimney - Plots 61, 68H, 106, 136 only
PLOTS: 61, 68H, 88, 106, 120H, 134H, 135H, 136, 137
NOTE: Refer to material plans for plot specific materials

PHASE 1, EYE AIRFIELD, CASTLETON WAY, EYE - BENTLEY CA3 | ELEVATIONS AND FLOOR PLANS [BRICK]