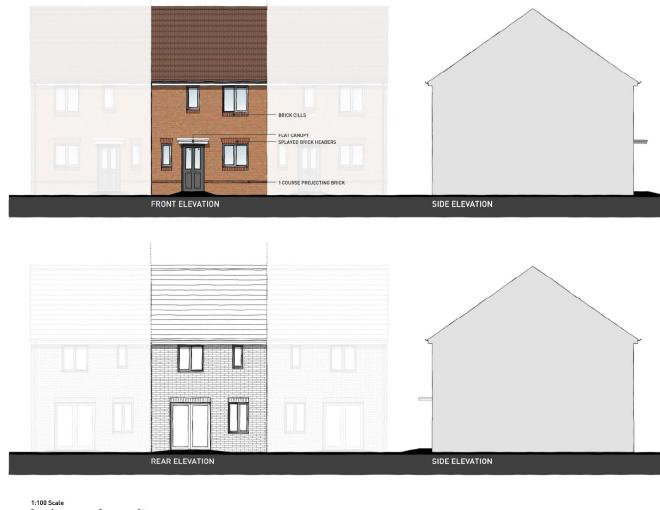

#### Slide 8

\* Chimney - Plots 61, 68H, 106, 136 only
PLOTS: 61, 68H, 88, 106, 120H, 134H, 135H, 136, 137
NOTE: Refer to material plans for plot specific materials

PHASE 1, EYE AIRFIELD, CASTLETON WAY, EYE - BENTLEY CA3 | ELEVATIONS AND FLOOR PLANS [BRICK]