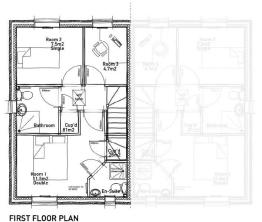

## Plans and elevations Bentley

#### Slide 8

\* Chimney - Plots 61, 68H, 106, 136 only
PLOTS: 61, 68H, 88, 106, 120H, 134H, 135H, 136, 137
NOTE: Refer to material plans for plot specific materials

PHASE 1, EYE AIRFIELD, CASTLETON WAY, EYE - BENTLEY CA3 | ELEVATIONS AND FLOOR PLANS [BRICK]