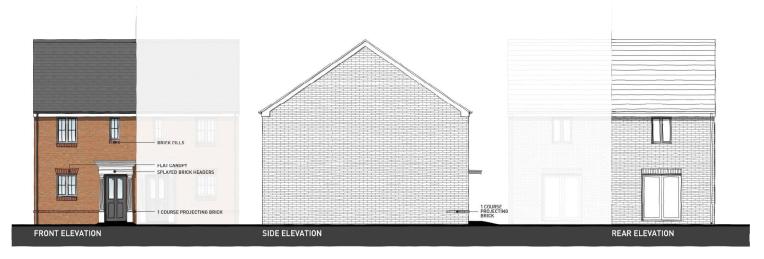

## Plans and elevations Bentley

#### Slide 8

\* Chimney - Plots 61, 68H, 106, 136 only
PLOTS: 61, 68H, 88, 106, 120H, 134H, 135H, 136, 137
NOTE: Refer to material plans for plot specific materials

PHASE 1, EYE AIRFIELD, CASTLETON WAY, EYE - BENTLEY CA3 | ELEVATIONS AND FLOOR PLANS [BRICK]