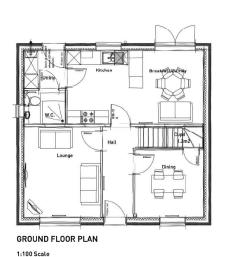

#### Plans and elevations Sherwood

#### Slide 16

Copynght Pegasus Ptanning broup Ltd. Crown copright, All rights reserved. Ordnance Survey Copyright Licence number 10004.2073 ; Pr Pegasus accepts no liability for any use of this document other than for itsoriginal purpose, or bythe original client, or fallowing Pegasus

PLOTS: 55H

NOTE: Refer to material plans for plot specific materials

PHASE 1, EYE AIRFIELD, CASTLETON WAY, EYE - SHERWOOD CORNER CA4 | ELEVATIONS AND FLOOR PLANS [BRICK]