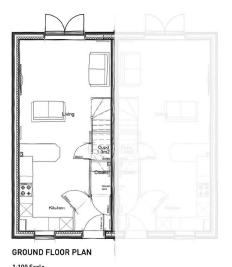

## Plans and elevations Bentley

#### Slide 8

\* Chimney - Plots 61, 68H, 106, 136 only
PLOTS: 61, 68H, 88, 106, 120H, 134H, 135H, 136, 137
NOTE: Refer to material plans for plot specific materials

PHASE 1, EYE AIRFIELD, CASTLETON WAY, EYE - BENTLEY CA3 | ELEVATIONS AND FLOOR PLANS [BRICK]