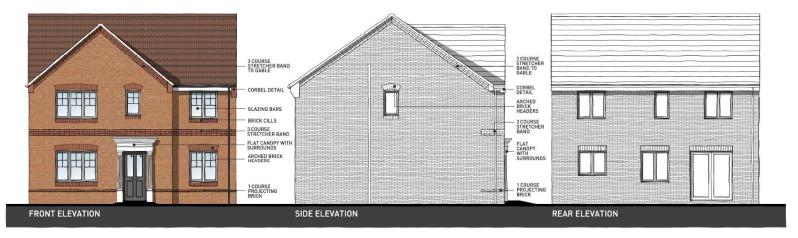

## Plans and elevations Bentley

#### Slide 8

\* Chimney - Plots 61, 68H, 106, 136 only
PLOTS: 61, 68H, 88, 106, 120H, 134H, 135H, 136, 137
NOTE: Refer to material plans for plot specific materials

PHASE 1, EYE AIRFIELD, CASTLETON WAY, EYE - BENTLEY CA3 | ELEVATIONS AND FLOOR PLANS [BRICK]