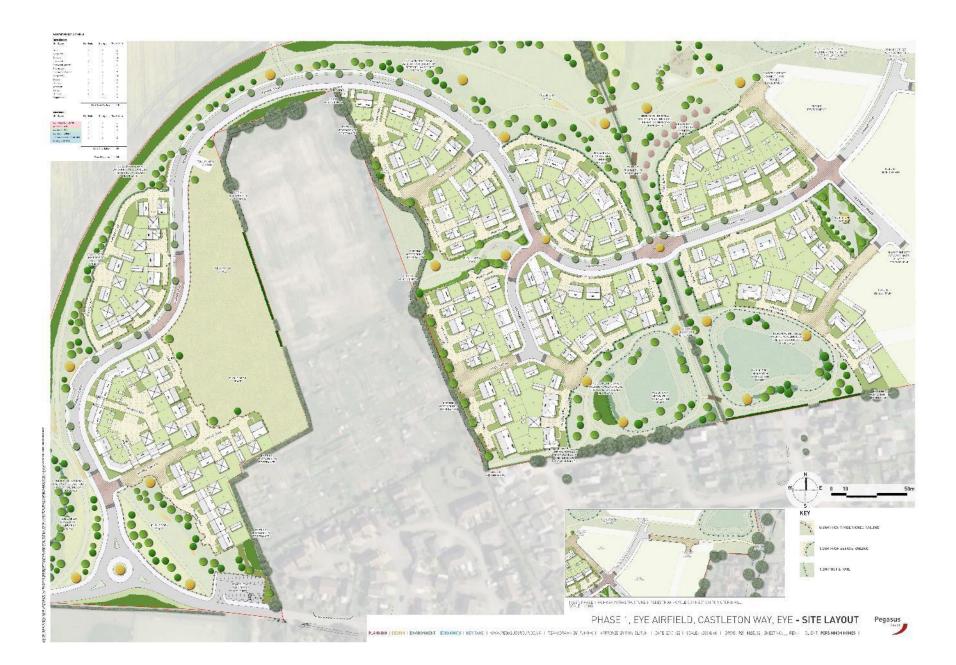

Application No: DC/21/00609

Address: Land To The South of Eye Airfield and North of

**Castledon Way, Eye** 





Aerial Map Slide 2



© Getmapping Plc and Bluesky International Limited 2021

© Crown copyright and database rights 2021 Ordnance Survey 0100017810 & 0100023274.



# Aerial Map – wider view



© Getmapping Plc and Bluesky International Limited 2021

© Crown copyright and database rights 2021 Ordnance Survey 0100017810 & 0100023274.

## **Site Location Plan**





## **Constraints Map**

Potentially Contaminated Land



© Crown copyright and database rights 2021 Ordnance Survey 0100017810 & 0100023274.



### **Constraints Map**



© Crown copyright and database rights 2021 Ordnance Survey 0100017810 & 0100023274.

# **Site Layout**





1:100 Scale

## Plans and elevations Bentley

#### Slide 8







\* Chimney - Plots 61, 68H, 106, 136 only
PLOTS: 61, 68H, 88, 106, 120H, 134H, 135H, 136, 137
NOTE: Refer to material plans for plot specific materials

PHASE 1, EYE AIRFIELD, CASTLETON WAY, EYE - BENTLEY CA3 | ELEVATIONS AND FLOOR PLANS [BRICK]







1:100 Scale

# Plans and elevations Bungalow 2





\* Chimney - Plots 89, 119, 133H, 138 only PLOTS: 59, 60H, 67H, 89, 92, 107, 119, 121H, 133H, 138

NOTE: Refer to material plans for plot specific materials

PHASE 1, EYE AIRFIELD, CASTLETON WAY, EYE - BUNGALOW 2 CA3 | ELEVATIONS AND FLOOR PLANS [BRICK]





# Plans and elevations Brightstone











FIRST FLOOR PLAN

SECOND FLOOR PLAN



map Licence number 1000;0449 . EmapSite Licence number (10003167; express agreeme