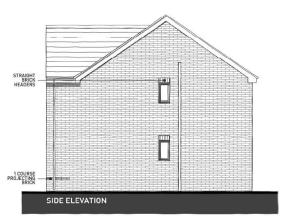

## Plans and elevations Bentley

#### Slide 8

\* Chimney - Plots 61, 68H, 106, 136 only
PLOTS: 61, 68H, 88, 106, 120H, 134H, 135H, 136, 137
NOTE: Refer to material plans for plot specific materials

PHASE 1, EYE AIRFIELD, CASTLETON WAY, EYE - BENTLEY CA3 | ELEVATIONS AND FLOOR PLANS [BRICK]