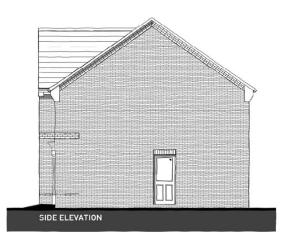

#### Slide 8

\* Chimney - Plots 61, 68H, 106, 136 only
PLOTS: 61, 68H, 88, 106, 120H, 134H, 135H, 136, 137
NOTE: Refer to material plans for plot specific materials

PHASE 1, EYE AIRFIELD, CASTLETON WAY, EYE - BENTLEY CA3 | ELEVATIONS AND FLOOR PLANS [BRICK]