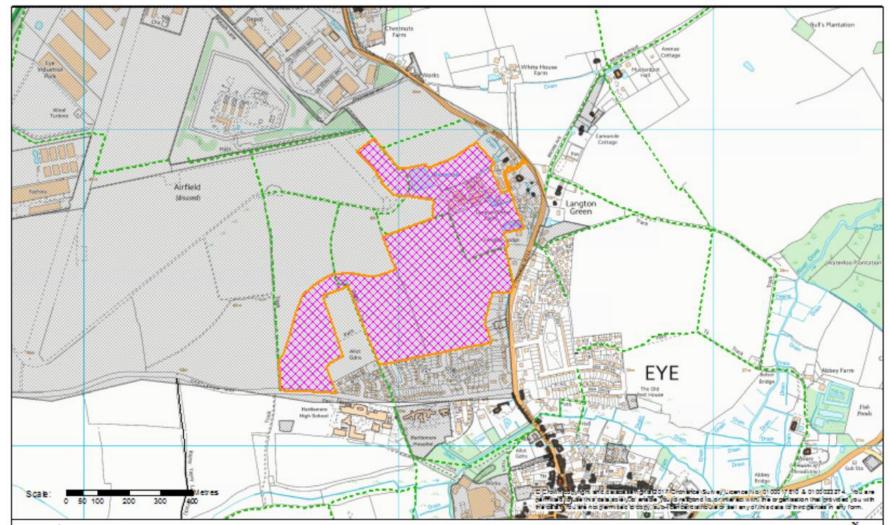

Application No: DC/21/00609

Address: Land To The South of Eye Airfield and North of

**Castledon Way, Eye** 





Aerial Map Slide 2



© Getmapping Plc and Bluesky International Limited 2021

© Crown copyright and database rights 2021 Ordnance Survey 0100017810 & 0100023274.



# Aerial Map – wider view



© Getmapping Plc and Bluesky International Limited 2021

© Crown copyright and database rights 2021 Ordnance Survey 0100017810 & 0100023274.

## **Site Location Plan**





## **Constraints Map**

Potentially Contaminated Land



© Crown copyright and database rights 2021 Ordnance Survey 0100017810 & 0100023274.



### **Constraints Map**



© Crown copyright and database rights 2021 Ordnance Survey 0100017810 & 0100023274.

# **Site Layout**





1:100 Scale

## Plans and elevations Bentley

#### Slide 8







\* Chimney - Plots 61, 68H, 106, 136 only
PLOTS: 61, 68H, 88, 106, 120H, 134H, 135H, 136, 137
NOTE: Refer to material plans for plot specific materials

PHASE 1, EYE AIRFIELD, CASTLETON WAY, EYE - BENTLEY CA3 | ELEVATIONS AND FLOOR PLANS [BRICK]







1:100 Scale

# Plans and elevations Bungalow 2





\* Chimney - Plots 89, 119, 133H, 138 only PLOTS: 59, 60H, 67H, 89, 92, 107, 119, 121H, 133H, 138

NOTE: Refer to material plans for plot specific materials

PHASE 1, EYE AIRFIELD, CASTLETON WAY, EYE - BUN