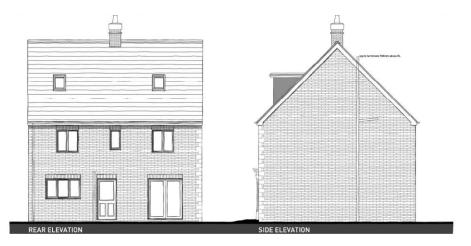

## Plans and elevations Bentley

#### Slide 8

\* Chimney - Plots 61, 68H, 106, 136 only
PLOTS: 61, 68H, 88, 106, 120H, 134H, 135H, 136, 137
NOTE: Refer to material plans for plot specific materials

PHASE 1, EYE AIRFIELD, CASTLETON WAY, EYE - BENTLEY CA3 | ELEVATIONS AND FLOOR PLANS [BRICK]