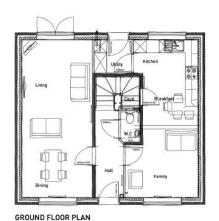

## Plans and elevations Bentley

#### Slide 8

\* Chimney - Plots 61, 68H, 106, 136 only
PLOTS: 61, 68H, 88, 106, 120H, 134H, 135H, 136, 137
NOTE: Refer to material plans for plot specific materials

PHASE 1, EYE AIRFIELD, CASTLETON WAY, EYE - BENTLEY CA3 | ELEVATIONS AND FLOOR PLANS [BRICK]