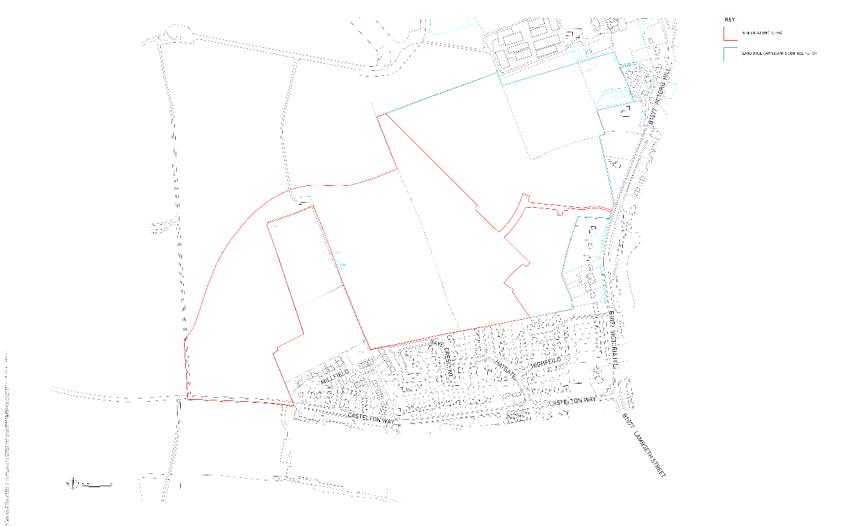

Application No: DC/21/00609

Address: Land To The South of Eye Airfield and North of

**Castledon Way, Eye** 





Aerial Map Slide 2



© Getmapping Plc and Bluesky International Limited 2021

© Crown copyright and database rights 2021 Ordnance Survey 0100017810 & 0100023274.



# Aerial Map – wider view



© Getmapping Plc and Bluesky International Limited 2021

© Crown copyright and database rights 2021 Ordnance Survey 0100017810 & 0100023274.

## **Site Location Plan**





## **Constraints Map**

Potentially Contaminated Land



© Crown copyright and database rights 2021 Ordnance Survey 0100017810 & 0100023274.



### **Constraints Map**



© Crown copyright and database rights 2021 Ordnance Survey 0100017810 & 0100023274.

# **Site Layout**





1:100 Scale

## Plans and elevations Bentley

#### Slide 8







\* Chimney - Plots 61, 68H, 106, 136 only
PLOTS: 61, 68H, 88, 106, 120H, 134H, 135H, 136, 137
NOTE: Refer to material plans for plot specific materials

PHASE 1, EYE AIRFIELD, CASTLETON WAY, EYE - BENTLEY CA3 | ELEVATIONS AND FLOOR PLANS [BRICK]







1:100 Scale

# Plans and elevations Bungalow 2





\* Chimney - Plots 89, 119, 133H, 138 only PLOTS: 59, 60H, 67H, 89, 92, 107, 119, 121H, 133H, 138

NOTE: Refer to material plans for plot specific