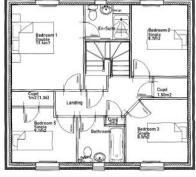

## Plans and elevations Bentley

#### Slide 8

\* Chimney - Plots 61, 68H, 106, 136 only
PLOTS: 61, 68H, 88, 106, 120H, 134H, 135H, 136, 137
NOTE: Refer to material plans for plot specific materials

PHASE 1, EYE AIRFIELD, CASTLETON WAY, EYE - BENTLEY CA3 | ELEVATIONS AND FLOOR PLANS [BRICK]