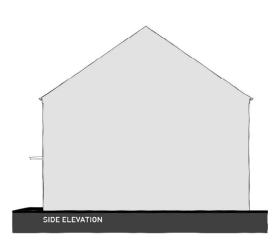

## Plans and elevations Bentley

#### Slide 8

\* Chimney - Plots 61, 68H, 106, 136 only
PLOTS: 61, 68H, 88, 106, 120H, 134H, 135H, 136, 137
NOTE: Refer to material plans for plot specific materials

PHASE 1, EYE AIRFIELD, CASTLETON WAY, EYE - BENTLEY CA3 | ELEVATIONS AND FLOOR PLANS [BRICK]