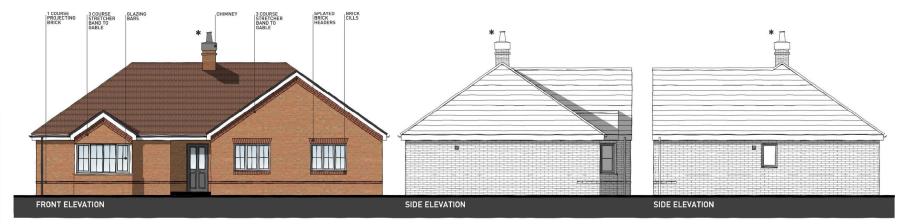

# Plans and elevations Bungalow 2

\* Chimney - Plots 89, 119, 133H, 138 only PLOTS: 59, 60H, 67H, 89, 92, 107, 119, 121H, 133H, 138

NOTE: Refer to material plans for plot specific materials

PHASE 1, EYE AIRFIELD, CASTLETON WAY, EYE - BUNGALOW 2 CA3 | ELEVATIONS AND FLOOR PLANS [BRICK]