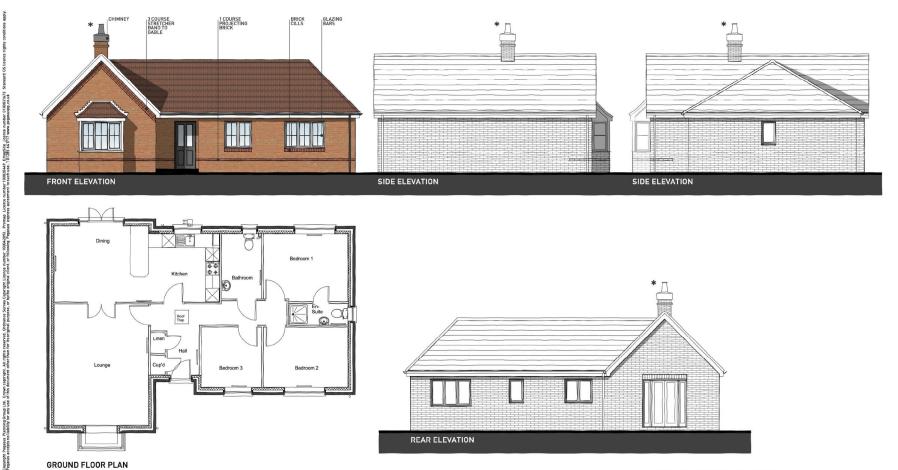

# Plans and elevations Bungalow 2

\* Chimney - Plots 89, 119, 133H, 138 only PLOTS: 59, 60H, 67H, 89, 92, 107, 119, 121H, 133H, 138

NOTE: Refer to material plans for plot specific materials

PHASE 1, EYE AIRFIELD, CASTLETON WAY, EYE - BUNGALOW 2 CA3 | ELEVATIONS AND FLOOR PLANS [BRICK]