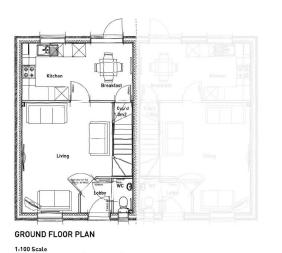

## Plans and elevations Bentley

#### Slide 8

\* Chimney - Plots 61, 68H, 106, 136 only
PLOTS: 61, 68H, 88, 106, 120H, 134H, 135H, 136, 137
NOTE: Refer to material plans for plot specific materials

PHASE 1, EYE AIRFIELD, CASTLETON WAY, EYE - BENTLEY CA3 | ELEVATIONS AND FLOOR PLANS [BRICK]