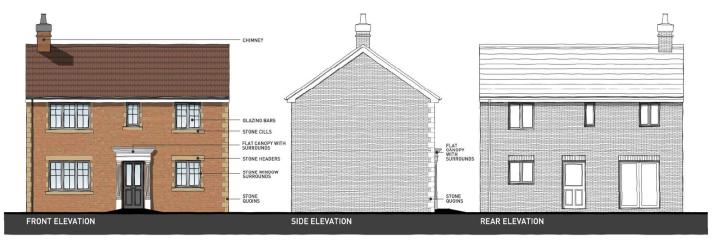

#### Slide 8

\* Chimney - Plots 61, 68H, 106, 136 only
PLOTS: 61, 68H, 88, 106, 120H, 134H, 135H, 136, 137
NOTE: Refer to material plans for plot specific materials

PHASE 1, EYE AIRFIELD, CASTLETON WAY, EYE - BENTLEY CA3 | ELEVATIONS AND FLOOR PLANS [BRICK]